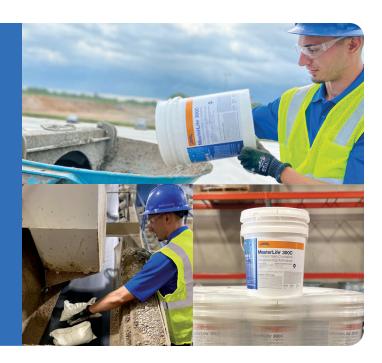

#### **Innovative Packaging**

Robust, convenient packaging increases ease of storage and batching, and significantly extends product shelf life.

Lid: watertight gasketed lid and an easy tear-off skirt

Outer: 5-gal (19L) sturdy plastic pail Each pail weighs 48 lb (21.8 kg); 36 pails per pallet (shrink-wrapped)

Inner: 8 water-soluble pods, each pod weighs 6 lb (2.7 kg)

One pail treats approximately one truckload of concrete for most applications.

Easy and safe to load with no special requirements aggregate belt, wash rack, central mixer, pre-load. No dust exposure during batching.

#### Package durability during shipping and storage

- Ship long distances without damage to contents
- Store in extreme environments without damage to inner contents