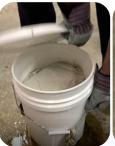

#### **Innovative Packaging**

Robust, convenient packaging increases ease of storage and batching, and significantly extends product shelf life.

Lid: watertight gasketed lid and an easy tear-off skirt

Outer: 5-gal (19L) sturdy plastic pail Each pail weighs 48 lb (21.8 kg); 36 pails per pallet (shrink-wrapped)

Inner: 8 water-soluble pods, each pod weighs 6 lb (2.7 kg)

One pail treats approximately one truckload of concrete for most applications.

Easy and safe to load with no special requirements aggregate belt, wash rack, central mixer, pre-load. No dust exposure during batching.