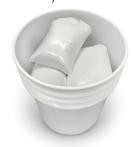

Inner: 8 water-soluble pods, each pod weighs 6 lb (2.7 kg)

One pail treats approximately one truckload of concrete for most applications.

Easy and safe to load with no special requirements aggregate belt, wash rack, central mixer, pre-load. No dust exposure during batching.