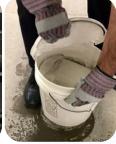

Inner: 8 water-soluble pods, each pod weighs 6 lb (2.7 kg)

One pail treats approximately one truckload of concrete for most applications.

Easy and safe to load with no special requirements aggregate belt, wash rack, central mixer, pre-load. No dust exposure during batching.