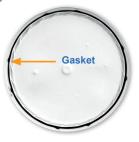

#### **Innovative Packaging**

Robust, convenient packaging increases ease of storage and batching, and significantly extends product shelf life.

Lid: watertight gasketed lid and an easy tear-off skirt

Outer: 5-gal (19L) sturdy plastic pail Each pail weighs 48 lb (21.8 kg); 36 pails per pallet (shrink-wrapped)